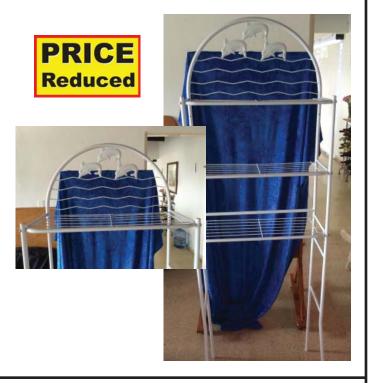

### Bathroom Over Toliet Shelf Unit - \$5

Lightweight metal frame with 3 shelves that is designed to add storage shevling to a bathroom over the toliet. Can use toliet without hitting the unit too. Great condition.