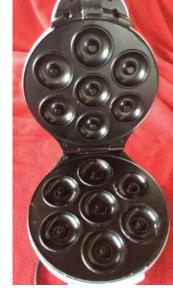

### Sunbeam Mini Donut Maker - \$20

\* Newly Added

\* Newly Added

Like new condition telfon coated electrical mini donut maker - Has warm up - ready - done light indicators. - 7 donuts at a time.