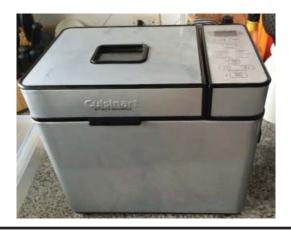

### Bread Maker - \$75

### \* Newly Added

Electric bread maker with teflon coating. Great condition. Works great. Can be used to make dough or bake the bread for you. \$125 value