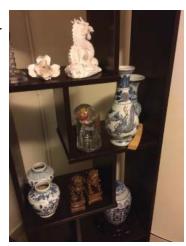

### Decorative Design Black Display Shelves - \$225 for pair

Great Condition - No Scratchs. No Knicks.

Perfect for display of decorations or books. Measurement: 72 inch height x 12 inch depth x 23 1/2 inch width