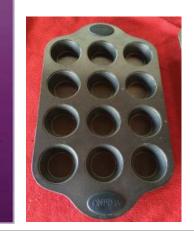

### Telfon Muffin Pans - \$10 each

Great condition - full cupcake size - 12 "muffins" per pan - fully coated telfon pan..

### Telfon Mini Muffin Pans - \$10 each

Great condition classic mini muffin size - 24 "muffins" per pan -Fully coated telfon pan.