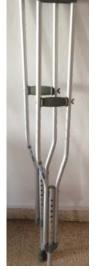

### Crutches - \$5

Like new crutches. Adjustable height betwen 5ft 2in and 5ft 10in. Rubber top and handles in good condition.