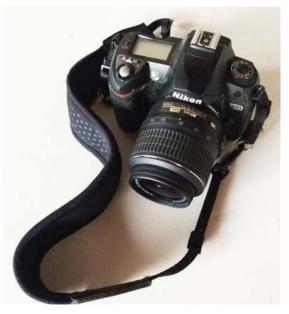

### SLR Camera - Nikon - \$150

Good condition - Works well - SLR digital Nikon camera comes with 2 rechargeable batteries, wall charger, 18-55mm lens, 1 memory card, transfer cables for computer, and padded carrying case.