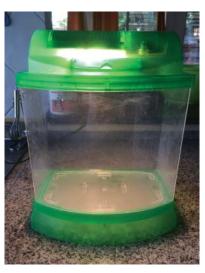

### Desktop Fish Tank - \$5

Lightweight plastic - works for snails, turtles, other reptiles, or fish. Light works too.

PRICE

Reduced