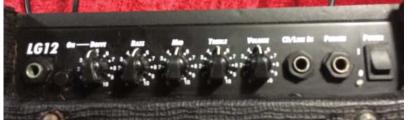

### **Amplifier for Electric Instrument - \$50**

Laney Brand - Good condition - works well - a little aged - LG12 amplifier for electric guitar or bass. Original price \$150 - Has storage space inside for cable.