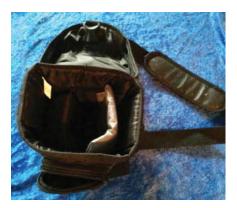

### SCUBA Travel Luggage Bag w/ Fins, Mask, & Snorkle - \$95

Good condition with a little wear and tear travel SCUBA designed bag with backpack straps, side packets for fins, large inside space for clothing or BCD etc. 2 front backets too. Seperate smaller padded tote for books or smaller items. Saltwater Neon Fins, Snorkle, and Mask great condition. Fins have adjustable heal straps.