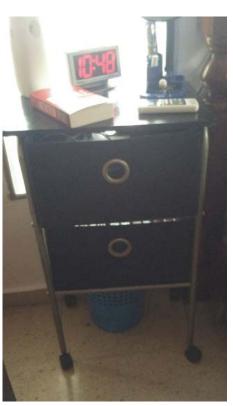

### Bedside Table Set - 2pc set - \$30

Good clean condition with resurfaces water proof tops. Ikea style metal frame with pullout drawers. Pressboard top has been repainted and waterproofed for easily cleaning and protection. Lightweight design but stable and good height for classic bed.