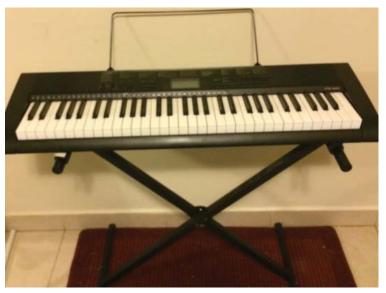

### **Casio Electronic Keyboard - \$125**

Keyboard Spec: 4 HDMI in - 1 Out (4K pass through), 2 RCA inputs 2 Composite in - 1 Out, 3 Component in - 1 Out, USB feed (for iPhone or USB drive), Microphone In and AUX In. COMES with lightweight durable steal stand.