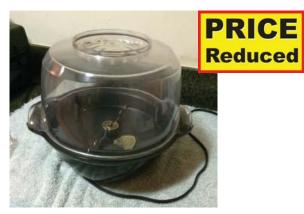

### Popcorn Maker - \$10

Electric teflon based hot air popcorn popper. Well used and pops great every time. Teflon surface NO damage. Works well.