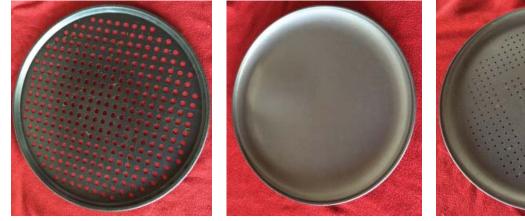

### Telfon Pizza Pans Set - \$20 (3 pcs)

Great condition - Fully coated teflon "pizza pans" 3 sizes - 12 inch solid, 16 inch semi-vented, and 21 inch vented pans