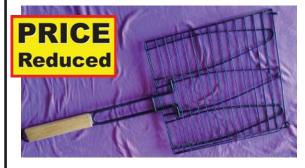

### Grill Tool for Fish - \$10

Great condition grill mate that lets you grill fish fillets or fish stakes without the fish falling into the grill. Can also use with small pieces of chicken too.