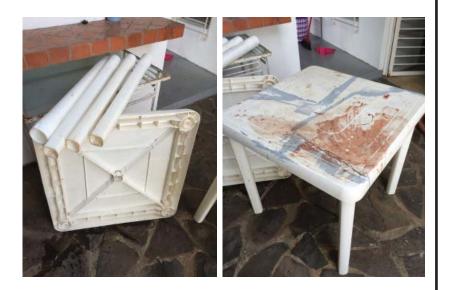

### Plastic Tables (2pc set) - \$10

Well used and ugly but stable and no cracks. Measures  $2 \times 2$  foot. Legs come off for easy transport and storage. Great for projects, planting, painting, and even parties (just throw a table cloth over them). Easy to clean and wash with the garden hose. Were \$25 each when they were new.