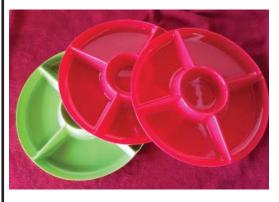

### Plastic Serving Plates -\$6 (3 pc set)

Set of 3 - Clean great condition. Durable dishwasher safe plastic. 1 Green 2 Red