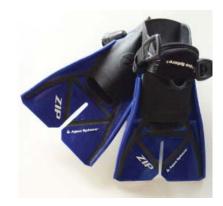

### Aqua Swim Fins - \$20

Like new Aqua Swim fins for exercise or snorkling. Can use in fresh or salt water. Adjustable heal for different foot sizes.