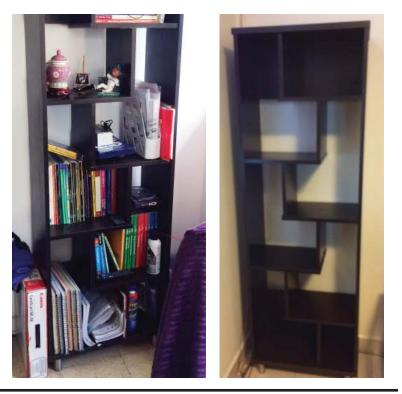

### Decorative Design Black Display Shelves - \$225 for pair

Great Condition - No Scratchs. No Knicks.

Perfect for display of decorations or books. Measurement: 72 inch height x 12 inch depth x 23 1/2 inch width