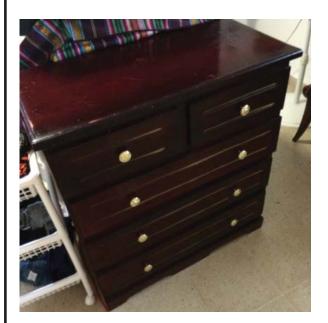

### Panamanian Dresser - \$65

Dark cherry color 5 drawer dresser (2 small, 3 full size). Nice clean good condition.Well maintained and protected with cover to limit wear tear or scratches.