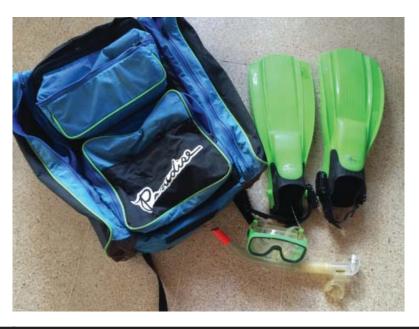

### SCUBA Travel Luggage Bag w/ Fins, Mask, & Snorkle - \$95

Good condition with a little wear and tear travel SCUBA designed bag with backpack straps, side packets for fins, large inside space for clothing or BCD etc. 2 front backets too. Seperate smaller padded tote for books or smaller items. Saltwater Neon Fins, Snorkle, and Mask great condition. Fins have adjustable heal straps.