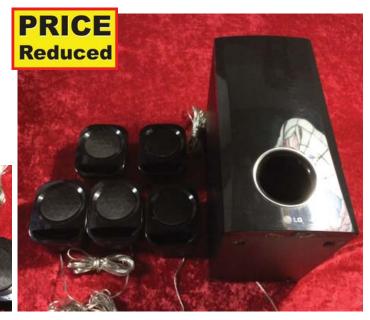

### 6 pc Stereo Speaker Set - \$60

MODEL:S42S1-

C LG

SPEAKER SYSTEM

P/N:MEZ64312201

LG Speakers - Great condition - barely used - like new - 6 pcs set with 5 area speakers and subwoofer - long stereo cables included. Original price \$150 - less than 2 years old.