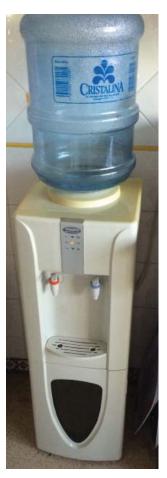

### Floor Standing Water Cooler - \$100

Great condition and clean. Dual temp options with back individual on-off lighted switches in back. Less than 3 years old. with storage cabinet underneath. Comes with 4 carboys for exchange.