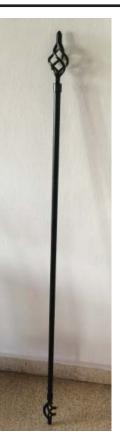

### Rod Iron Curtain Rod - \$5

Great condition metal curtain rod with ornate ends. Max length 6 ft with middle support hook if at full length.