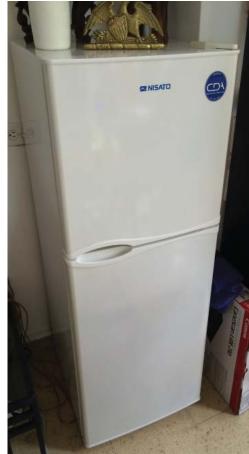

### Small Fridge Freezer Combo - Nisato Brand -\$120 (was \$250 new)

Great clean condition. Less than 3 years old. Used as secondary fridge inside house. Adjustable temp.