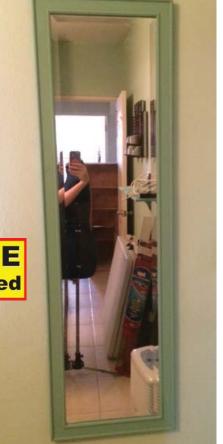

### Full Length Wall/Door Mirror - \$5

Great condition full length mirror that is sea foam green but can be repainted any color. Can hang on wall or back of door. Comes with over the door hooks.

Measurements: 18 inch wide by 4 foot height