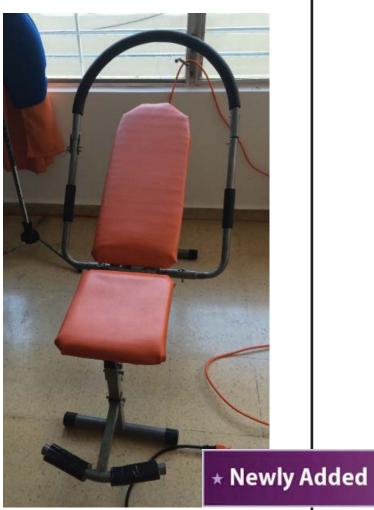

### Inclined Sit Up Bench - \$45

Good condition with replacement padding and vinyl cover was well as replacement of foot padding. Smooth glide with sit up motion. Adjustable levels for starters to advance.