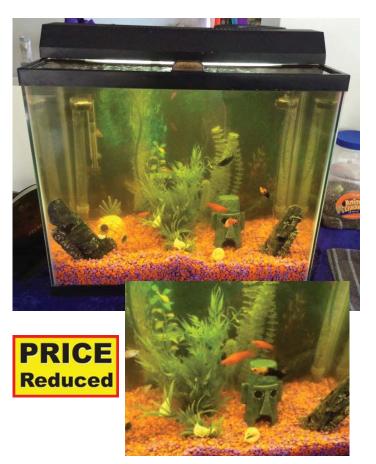

### Desktop Fish Tank - \$5

Lightweight plastic - works for snails, turtles, other reptiles, or fish. Light works too.

PRICE

Reduced

### 26 Gallon Fish Tank Set - \$125

Great 26 Gallon fish tank with glass top, lamp hood, underground and background filter, 2 air pumps, gravel, decorations (sunken sub & plants), heater, and 4 fish plus 1 snail. Value worth \$300.

Tank measures 24 inch wide, 23 inch high, and 15 inch deep