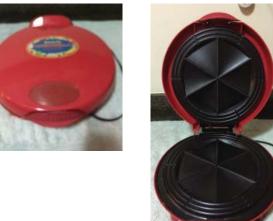

### Casadia Maker - \$25

Electric. Teflon surface. works for large or small tortia shells. Great condition.