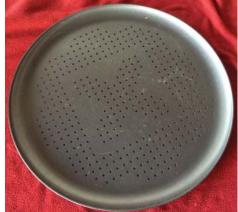

### Telfon Pizza Pans Set - \$20 (3 pcs)

Great condition - Fully coated teflon "pizza pans" 3 sizes - 12 inch solid, 16 inch semi-vented, and 21 inch vented pans