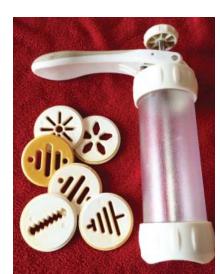

### Wilton Cookie Press - \$12

Great condition cookie press with 6 different cookie design options. All parts come apart for easy with washing.

\* Newly Added