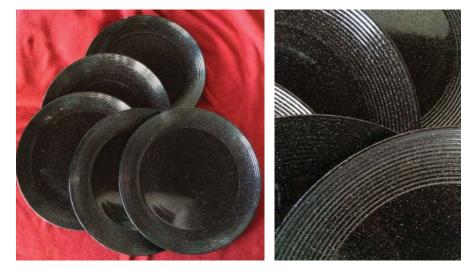

### Plastic Serving Plates - \$15 (5 pc set)

Set of 5 durable plastic black shiny sparkle 15 inch serving trays.