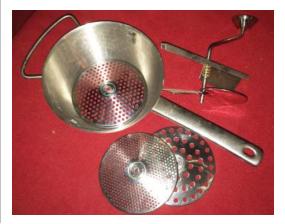

### Foley Food Mill - \$20

Great condition - 3 different strainers Stainless steel. 2 quart. All parts come apart for easy to washing.