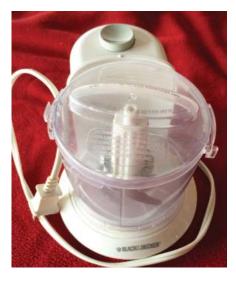

Muffin Pans - \$10 each

Great condition classic mini muffin size - 24 "muffins" per pan -Fully coated telfon pan.



### Heart Shaped Cookie Pan - \$8

New never used heart shaped cookie pan from Wilton bakeware.



### Farberware Roasting Pan - \$12

Like new condition.3 set teflon cookiesheet by Farberware.



### Pyrex Glass 7 x 9 Pan - \$8

Good condition glass pyrex cookware.



### Wilton Cookie Press - \$12

Great condition cookie press with 6 different cookie design options. All parts come apart for easy with washing.





\* Newly Added

### Pyrex Glass 8 x 8 Pan - \$8

Good condition glass pyrex cookware.



### Telfon Bundt Pan - \$10 each

Great condition classic bundt pan. Fully coated telfon pan.



### **Electric Chopper - \$8**

Good working condition. Blade still sharp.



### \* Newly Added

### Plastic Serving Plates - \$15 (5 pc set)

Set of 5 durable plastic black shiny sparkle 15 inch serving trays.



### Plastic Serving Plates -\$6 (3 pc set)

Set of 3 - Clean great condition. Durable dishwasher safe plastic. 1 Green 2 Red



### \* Newly Added

### Telfon Pizza Pans Set - \$20 (3 pcs)

Great condition - Fully coated teflon "pizza pans" 3 sizes - 12 inch solid, 16 inch semi-vented, and 21 inch vented pans



# 25 ft Reinforced Garden Hose - \$15

Great Condition -No leaks - No damage. Comes with multi-option nossel and dual split facet connector.

\* Newly Added



### Grill Tool for Fish - \$10

Great condition grill mate that lets you grill fish fillets or fish stakes without the fish falling into the grill. Can also use with small pieces of chick