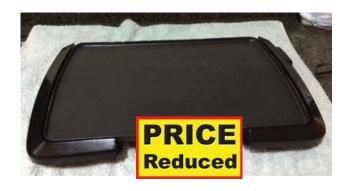

### Griddle - \$10

Large electric teflon gridle. Well loved and used often for pancakes and bacon. Works well. Teflon surface in good condition. Comes with dial temperature guage & drip pan.