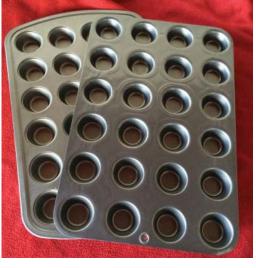

### Telfon Muffin Pans - \$10 each

Great condition - full cupcake size - 12 "muffins" per pan - fully coated telfon pan..

### Telfon Mini Muffin Pans - \$10 each

Great condition classic mini muffin size - 24 "muffins" per pan -Fully coated telfon pan.