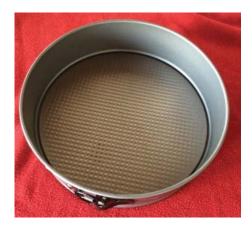

### Deluxe Cheesecake Pan - \$20

Like new condition. Fully teflon coated 12 inch diameter spring loaded pan by Farberware.

Newly Added

\* Newly Added