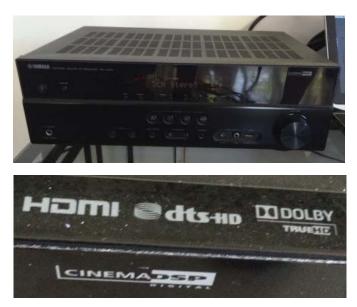

### Yamaha AV Receiver - \$260

Great condtion - 4 HDMI In 1 Out, 2 RCA Imputs, 2 Composite In - 1 Out, 3 Component In - 1 Out, USB feed (for iPhone or USB drive, Microphone In and Aux In. 5.1 Surround Sound with Banana Plugs and Copper wirers for L/R copper wires.