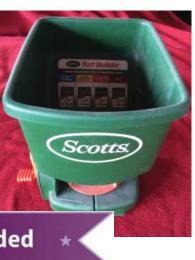

### Grass Spreader - \$10

Great condition Scotts grass spreader for even seeding of new lawns or refreshing lawns. Adjustable setting for different types of seed.