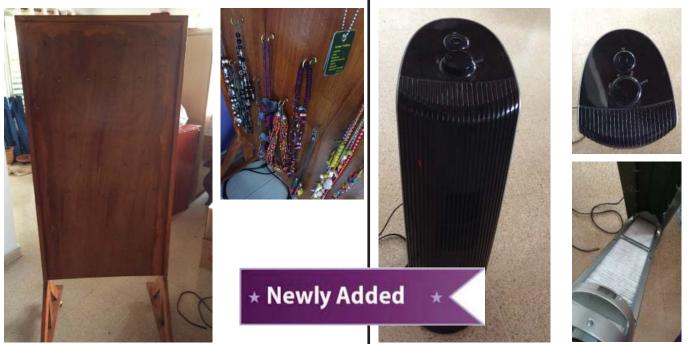

### Mobile Accessory Wall - \$25

Custom made, Both sides with hooks - great for belts, necklaces, bracelets, on wheels for easy movement.

### Air Filter - \$35

Great condition. Works well. Clean filter. Runs with UV light too. Lightweight and easy to move around the house.