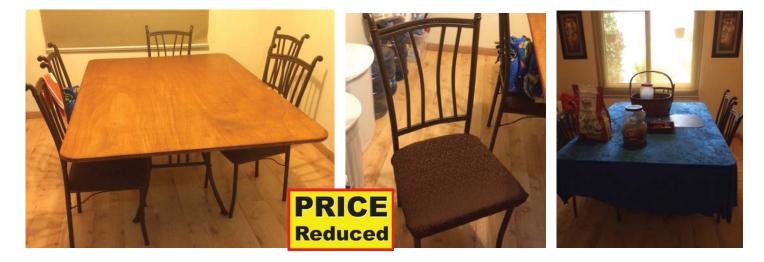

### Kitchen Table w/ 6 Chairs - \$130

Large surface kitchen table. Wood top 4 by 6 ft with rounded corners. 6 Chairs with chocolate brown upholstry. Charis are in great condition - no stains or tears. Table wood top - solid and good condition.