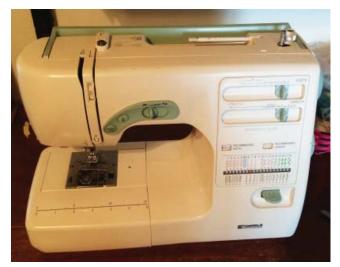

### Kenmore Sewing Machine - \$80

Great condition durable Kenmore classic sewing machine with adjustable spead, multiple stitches, reverse direction toggle, thread cutter, and foot pedal.