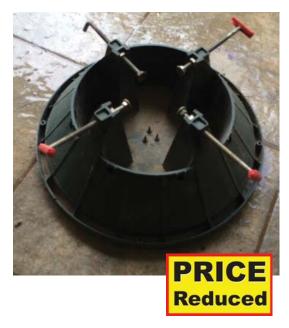

### Tree Stand - \$10

Rubbermaid tree stand for REAL tree with large water reserve. Stable base. Holds trees up to 8 ft tall. Great working condition.