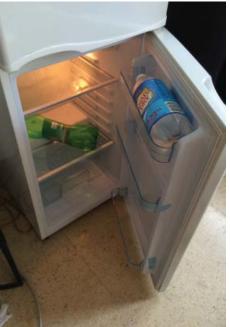

### Small Fridge Freezer Combo - Nisato Brand -\$120 (was \$250 new)

Great clean condition. Less than 3 years old. Used as secondary fridge inside house. Adjustable temp.