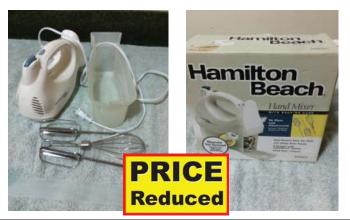

### Handmixer - \$15

Hamilton Beach - Lightweight and easy to use handmixer with attachable storage unit for beaters and wisk.