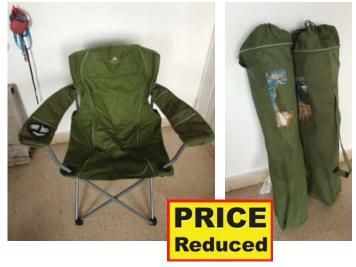

### Travel Chairs - 2pc for \$20

Great condition. Well used but well cared for. Lightweight and portable. Comfortable. Reinforced stitching. Durable. One arm of the chair has built in netted cupholder too. Each chair comes in its own storing sac with shoulder strap for easy carrying.