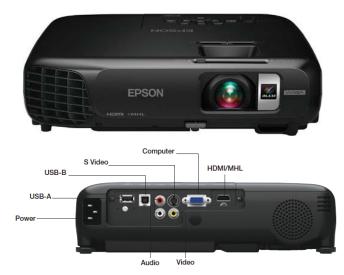

### Epson EX7230 Projector - \$500

Great like new condition Epson projector. 3000 Lumens. Less than 1 year old as of June 2016. Built in speakers. Computer, USB, VGA, and HDMI compatibility. Max screen size 320 inch. 1080P Full HD. Comes with ceiling mount and remote. Owners manual included.