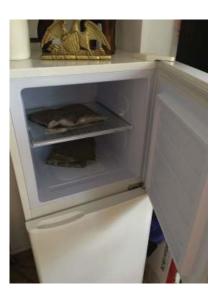

### Small Fridge Freezer Combo - Nisato Brand -\$120 (was \$250 new)

Great clean condition. Less than 3 years old. Used as secondary fridge inside house. Adjustable temp.