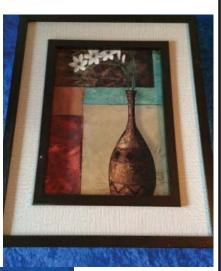

### Painted Framed Pic - \$5 each

Great condition. Dual inset noglass designed frame. African theme.

Measurements: 24 x 18 inch

Great condition. Cool image. African theme.

Measurements: 8 x 10 inch