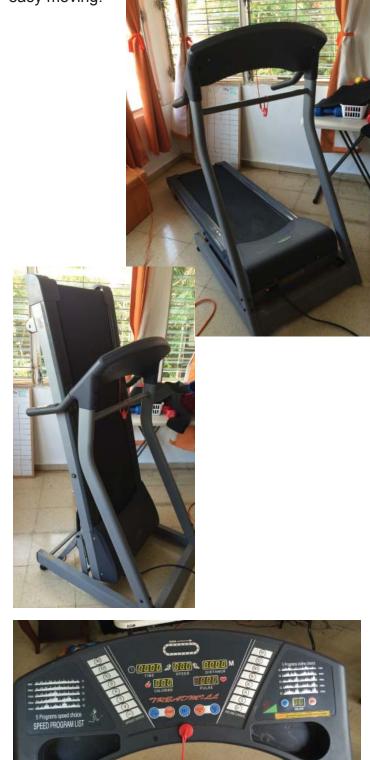

### Indoor Treadmill - \$225

Great working condition. Durable treadmill with adjustable speeds and incline, heart beat sensor, padded handrails, and emergency stop pull cord. Folds up for easy storage and has wheels for

easy moving.