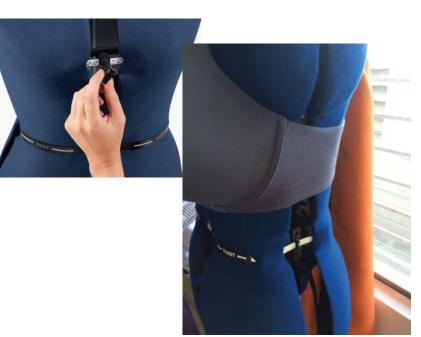

### Full Body Dress Form - \$135

Great condition Singer adjustable dress form. Adjustable height, waist, bust, and hips. Stable 3 legged base. Pin cushion top for easy pinning.