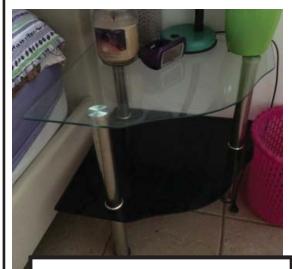

### Glass 2-shelf Bedside Table Set - 2pc - \$25

Like new condition. Barely used. Less than 6 months old. Clear and black smoked glass with silver metal frame. Corner style with scalloped front.