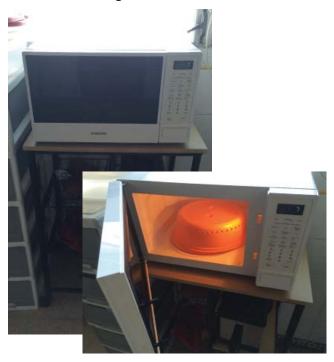

### Microwave & Cart with 2 shelves & 2 baskets - \$50 set

Great condition and clean. Multiple setting microwave with glass turn table.