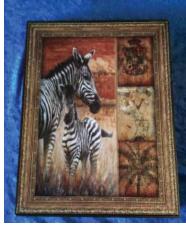

### Painted Framed Pic - \$5 each

Great condition. Dual inset noglass designed frame. African theme.

Measurements: 24 x 18 inch

Great condition. Cool image. African theme.

Measurements: 8 x 10 inch