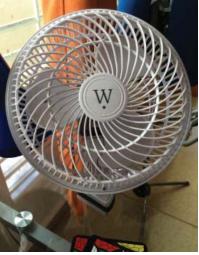

# Desk Fan w/ Base or Clamp - \$12

Clean and great condition. Can be used on base stand or clamped to desk or counter. Westinghouse Brand.