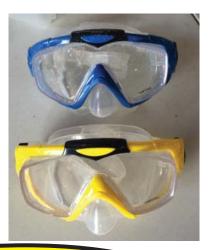

### Swim Masks - \$10 each

Great condition quality tight sealing swim masks each in their own hard storage case.

Nicole @ 6980-1010 nyemothy@gmail.com