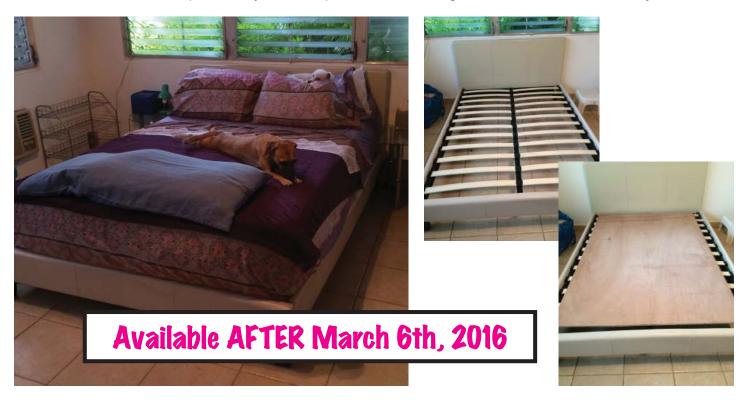

# Available AFTER March 6th, 2016

### Full Size Bed w/ Headboard - \$160

Good Condition - Semi-Soft Mattress on a platform style bed. No box spring style with 1/2 inch plywood base added to original slat design for better support and firmness. Headboard is cream color and vinyl fabric. Headboard good condition little age but no stains or big damage. Could easily be recovered. Bed comes apart easily for transportation. Was in guest room so not used daily.