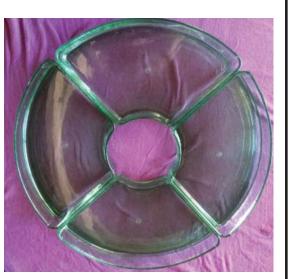

### 4pc Serving Dish Set - \$5

Durable plastic serving sides that form a circle with space in middle for dip bowl.