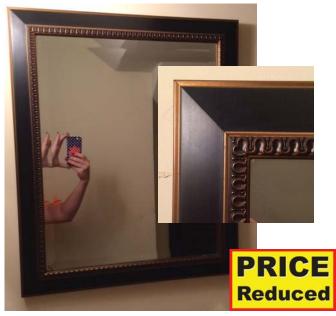

### Wall Mirror - \$20

Great condition - outward bevel. No scratches. Dark wood with gold accent. Can hang verticle or horizontal.

#### Measurements: 23 inch by 26 inch