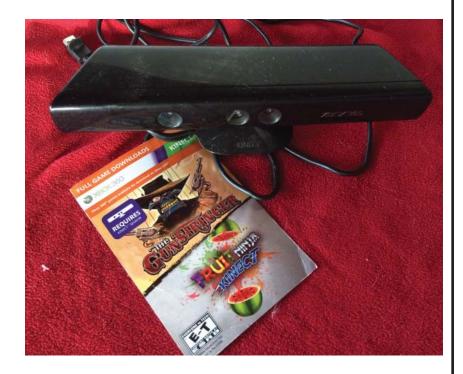

### Kinect Bar for Xbox with 2 Games - \$100

Good condition - Work like nornal. Simply plug in and play. Comes with 2 great fun engaging games (Fruit Ninja and Gun Slingger).