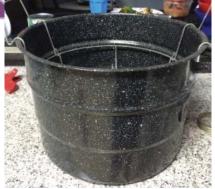

# Water Bath Canner w/ Rack - \$25

Great Condition - 21 quart - Granite Ware - Steel porcelain pot for canning, Rack designed to hold different size glass jars.