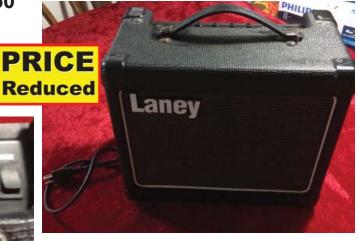

### **Amplifier for Electric Instrument - \$50**

Laney Brand - Good condition - works well - a little aged - LG12 amplifier for electric guitar or bass. Original price \$150 - Has storage space inside for cable.