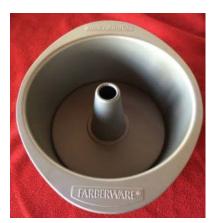

### Deluxe Cheesecake Pan - \$20

Like new condition. Fully teflon coated 12 inch diameter spring loaded pan by Farberware.

Newly Added

\* Newly Added