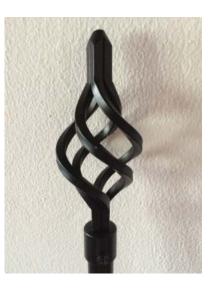

### Rod Iron Curtain Rod - \$5

Great condition metal curtain rod with ornate ends. Max length 6 ft with middle support hook if at full length.