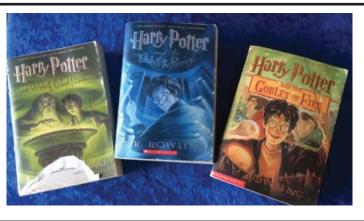

### Harry Potter Triology - \$5 for set

3 Harry Potter books - One cover damaged but all pages are in the books.