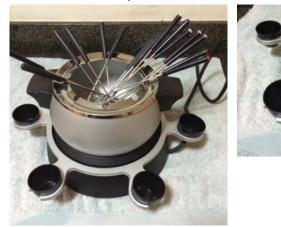

### Fondue Pot - \$40

Electric teflon fondue pot with fondue forks and mounted side cups. Like new condition.