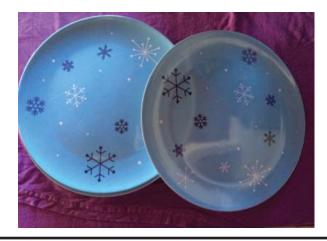

### Snowflake Plastic Plates - \$10

Durable lightweight plastic snowflake printed plates - 10 inch diameter. 15 plates.