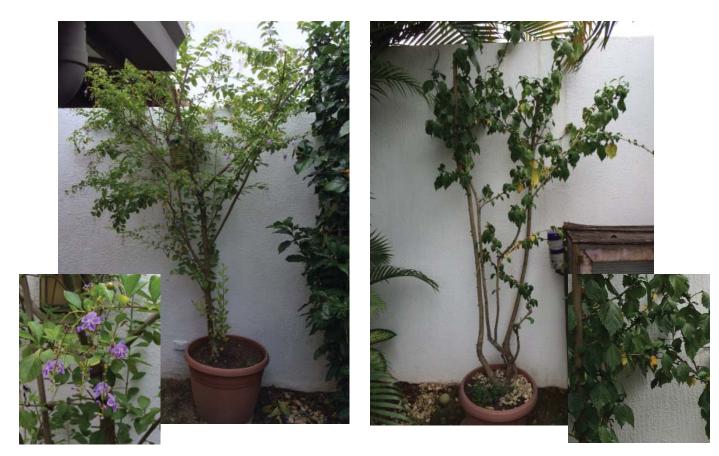

### Mature Blooming Real Trees - \$35 each

Each tree is a 4 year old healthy fully grown tree in super large plastic pots with base plate to keep from growing out of the bottom of the pot. Height exceeds 8 feet. One with beautiful little purple flowers. One with large red floral blooms when sunny.