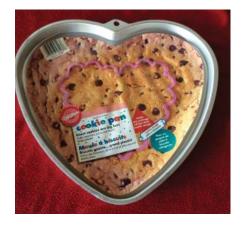

### Heart Shaped Cookie Pan - \$8

New never used heart shaped cookie pan from Wilton bakeware.