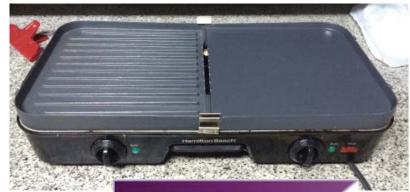

### Hamilton Beach Electric 3-in-1 Griddle Grill - \$35

Great condition Hamilton Beach telfon electric grill with 2 temperature controllers. Plates remove for easy washing. Designed to be able to use both side as griddle or as grill. Can also set to be half and half. Comes with middle drip grease tray in middle.