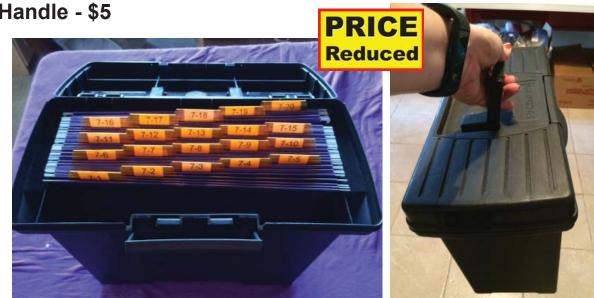

### File Tote w/ Handle - \$5

Lightweight file tote box with handle and latch. Comes with full set (20 pcs) of letter size hanging folders with tabs. Durable rubbermaid plastic, no cracks, no damage.