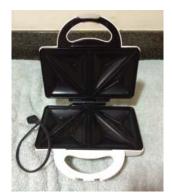

### Sandwich Maker - \$8

Hamliton Beach - Lightweight and easy to use with teflon surface. Makes 2 grilled sandwiches at once.