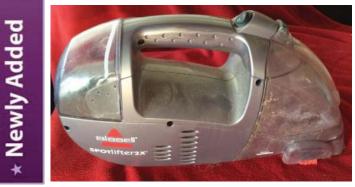

### **Bissel SpotLifter Portable - \$35**

Handheld deep carpet or fabric cleaner. Cordless with 15 min of power for full power charged. Lightweight (6lbs).Dual tank for easy cleaning and rinsing.