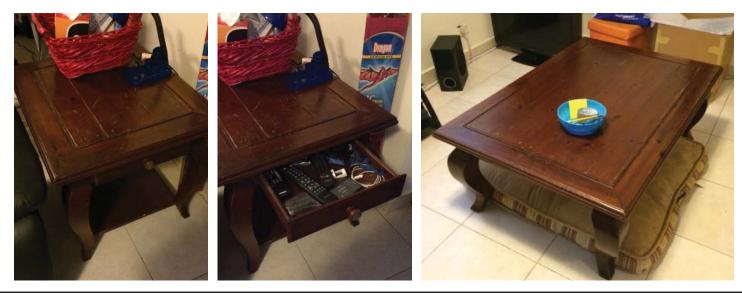

# Available AFTER April 1st, 2016

### Coffee Table End Table 3pc Set - \$150/set

Made of solid wood this set of sturdy and heavy. 4 years old and aged. Does have some scaring and markings but could be sanded down and restained. Quality assembly. Each end table has a drawer in the front. Measurements: End Tables -- 28 in x 24 in x 23 in height. Coffee Table -- 48 in x 34 in x 19 in height. Sold as a set.