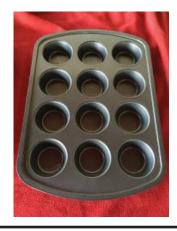

### Telfon Muffin Pans - \$10 each

Great condition - full cupcake size - 12 "muffins" per pan - fully coated telfon pan..

### Telfon Mini Muffin Pans - \$10 each

Great condition classic mini muffin size - 24 "muffins" per pan -Fully coated telfon pan.